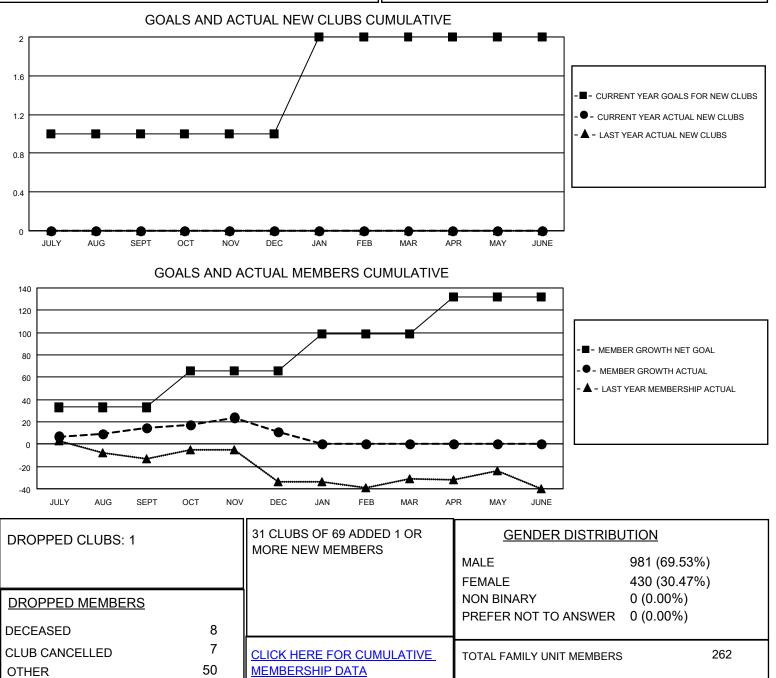

## LOCATION KANSAS

District 17 N

Results as of: 12/31/2022

| Clubs                 |               |           |               | Members               |                          |                         |                                                    |
|-----------------------|---------------|-----------|---------------|-----------------------|--------------------------|-------------------------|----------------------------------------------------|
| RESULTS FOR 2022-2023 |               |           |               | RESULTS FOR 2022-2023 |                          |                         |                                                    |
| QUARTER               | NEW CLUB GOAL | NEW CLUBS | DROPPED CLUBS | QUARTER ME            | EMBER GROWTH NET<br>GOAL | MEMBER GROWTH<br>ACTUAL | DROPPED<br>MEMBERS ACTUAL<br>(including transfers) |
| JULY/AUG/SEPT         | 1             | 0         | 0             | JULY/AUG/SEPT         | 33                       | 39                      | 21                                                 |
| OCT/NOV/DEC           | 0             | 0         | 1             | OCT/NOV/DEC           | 33                       | 42                      | 44                                                 |
| JAN/FEB/MAR           | 1             | 0         | 0             | JAN/FEB/MAR           | 33                       | 0                       | 0                                                  |
| APR/MAY/JUNE          | 0             | 0         | 0             | APR/MAY/JUNE          | 33                       | 0                       | 0                                                  |

TOTAL

© Copyright 2023, Lions Clubs International, All Rights Reserved.

65

134

FAMILY MEMBERS PAYING HALF DUES